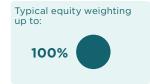

#### **Discretionary Portfolio Service (DPS)**

The Discretionary Portfolio Service (DPS) offers you active management of your investments and has flexibility for you to apply your investment preferences or restrictions. Your investment manager has full authority to manage your investments without prior reference to you. The minimum investment amount for the DPS is £250,000