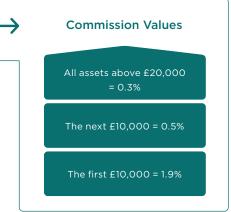

he 'Your signature and declarations' section 6 of this application pack under your consent and signature.

#### 2. Initial charge

For investments into our AIM service we charge an initial of 1% (plus VAT) with a £5,000 maximum based on the value of your portfolio when the account is opened.

### For Advice and Dealing & Execution Only Accounts: (the following charges apply)

#### **Dealing Commission**

This will be calculated based on transaction values meaning the more you invest with us, the better rates you can unlock. The minimum charge is £50.

#### **Custody Charge**

£45 per UK or overseas asset. This is offsettable against commission at the end of November. This charge is not applied to estates in administration.

#### **Dealing Charge**

Contract charge of £40 per transaction.



### **Helpful information**

### Other charges:

#### **CHAPS or SWIFT**

£20 for a same day transfer of cash

#### **Currency Conversion**

Our exchange rate used on currency conversions includes Quilter Cheviot's own charge of 0.75% that is applied to the currency exchange rate at the time the trade is done, after we adjust for the foreign exchange brokerage charge of 0.07% applied by our broker on our currency trades with them.

**Legal Entity Identifier (LEI) Charge** (only required for trusts, corporate entities, charities and some pension funds) £70 + VAT. Annual renewals are £60 + VAT and will be carried out only on request.

#### **Indemnity Charge** (for share certificate replacement)

Any charges received from external third parties will be charged to your portfolio.

#### **Pr